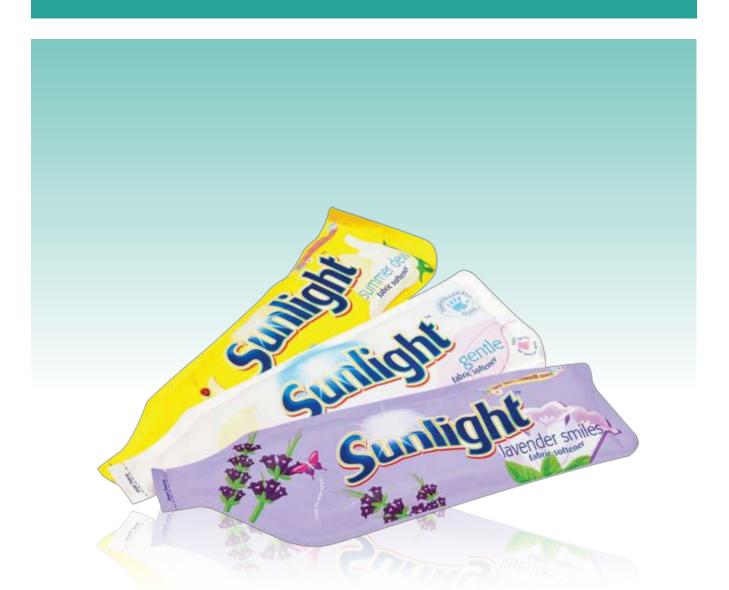

Spouts and shaped laser scoring make refill pouches beautiful and easy to use. Fitments add greater convenience, including reclosable spouts. Specially reinforced gussets make stand-up cleaner pouches sturdier and absolutely leak-proof. We developed special laminates-aggressive solvents, including durable webs for acetone, stain remover and paint remover. A special construction for especially aggressive cleaning powder - with a gas release fetter that prevents deformation of the pouch - takes flexible packaging to new levels.