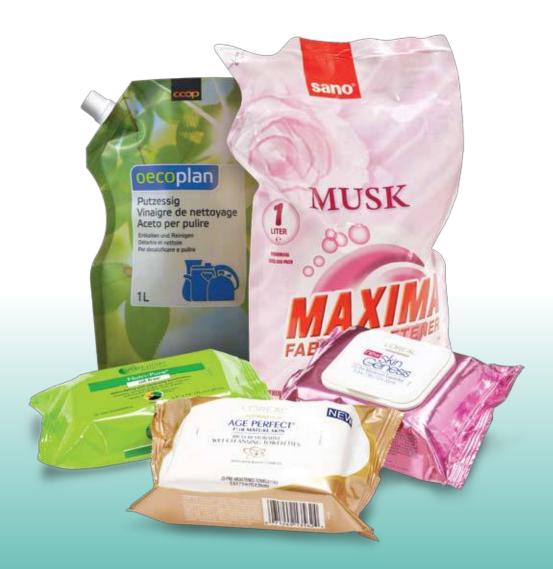

## POUCHES AND ROLLSTOCK FOR HOUSEHOLD CLEANERS

Hard-to-hold and indispensable around the home or workplace, cleaning materials present challenges - and opportunities - in flexible packaging. CLP has devoted years of research into creating laminates and pouch structures that not only handle aggressive cleaning materials, but also add value.

Spouts and shaped laser scoring make refill pouches beautiful and easy to use. Fitments add greater convenience, including reclosable spouts. Specially reinforced gussets make stand-up cleaner pouches sturdier and absolutely leak-proof. We developed special laminates-aggressive solvents, including durable webs for acetone, stain remover and paint remover. A special construction for especially aggressive cleaning powder - with a gas release fetter that prevents deformation of the pouch - takes flexible packaging to new levels.

And our rollstock for wet wipes - from baby wipes to floor cleaners and stain removers - offer outstanding performance on packaging machinery and store shelves.